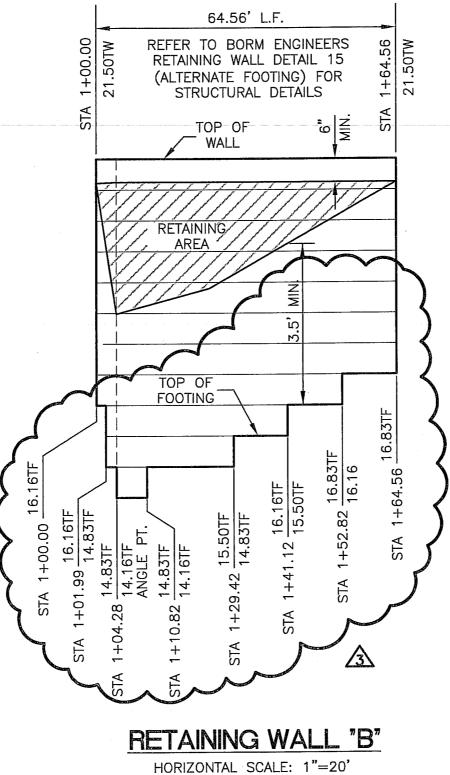

10 STORM DRAIN PLAN, SHEETS 10 THRU 16 OF 25

SKETCH NO. 33 - 01/28/10

REFER TO CIVIL DRAWINGS

VERTICAL SCALE:  $1^{\circ}=2^{\circ}$ 

REFER TO CIVIL DRAWINGS RETAINING WALL PROFILES, SHEET 25 OF 25

SKETCH NO. 35 - 01/28/10