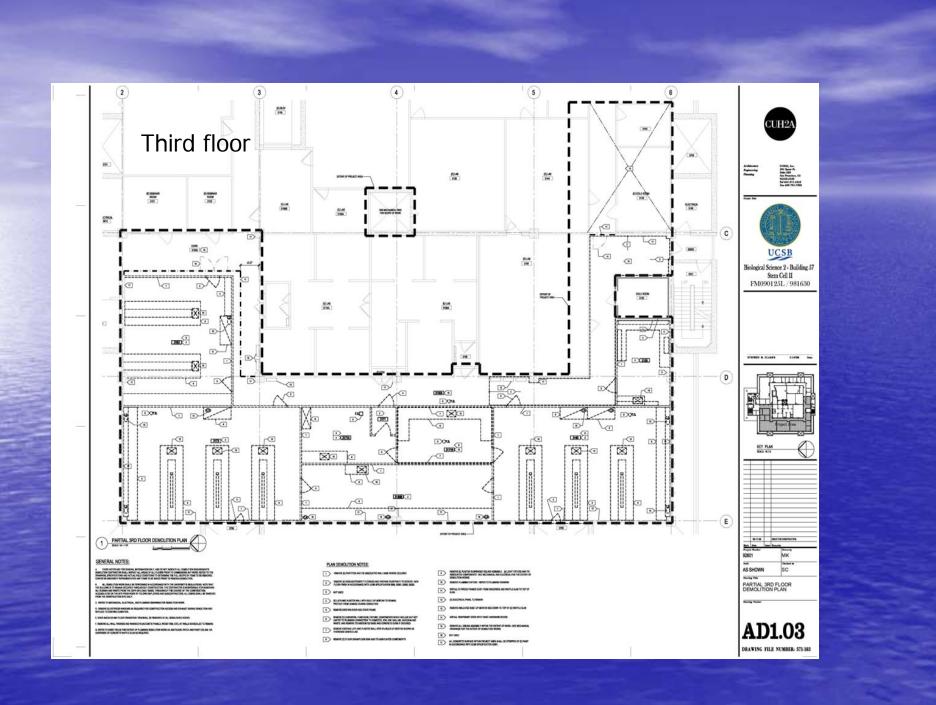

# Stem Cell II and Cage Wash 571 Biological Science Building Pre-bid conference February 10, 2010



### Staging area- parking lot #1



UCEN road





#### Third floor barricades



### Fourth Floor barricades





#### Sixth floor barricade

# Hazardous Demolition











# Unacceptable Demolition















#### Penthouse steel deck





## Southwest and Northwest shaft











# 7<sup>th</sup> floor penthouse





## 7<sup>th</sup> floor penthouse





## 7<sup>th</sup> floor penthouse









# **General Demolition**

#### Cold Rooms











# Occupied labs













#### Smith lab 2173-a,b,c,d plumbing removal









## Finkelstein lab 2175







#### Lab 2181







Acid waste lines will be removed. New floor drains will be installed for third floor equipment and autoclave room.

#### LAB 2159















## Third Floor



























Fourth Floor

#### 4111 LAB one week demolition one week replacement



#### WEST HOT DUCT

WEST COLD DUCT

4111 LAB north supply shaft













# Clegg lab 5160













## Cage wash rigging





# Footprint of ne