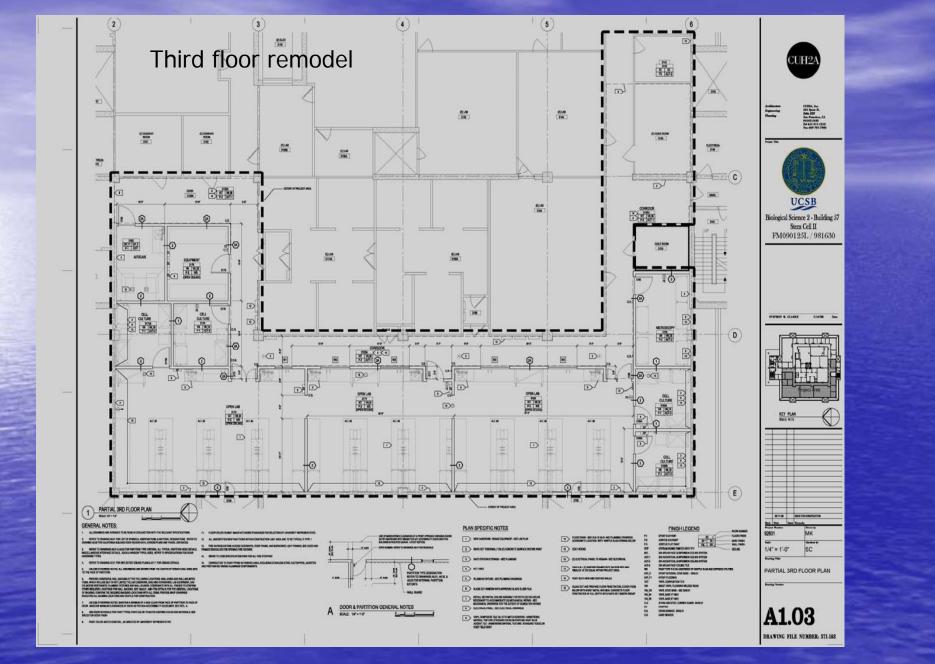

Science Building Pre-bid conference February 10, 2010



### Staging area- parking lot #1



UCEN road





#### Third floor barricades



### Fourth Floor barricades





#### Sixth floor barricade

# Hazardous Demolition











# Unacceptable Demolition















#### Penthouse steel deck





## Southwest and Northwest shaft











# 7<sup>th</sup> floor penthouse





## 7<sup>th</sup> floor penthouse





## 7<sup>th</sup> floor penthouse









# **General Demolition**

#### Cold Rooms











# Occupied labs













#### Smith lab 2173-a,b,c,d plumbing removal









## Finkelstein lab 2175







#### Lab 2181







Acid waste lines will be removed. New floor drains will be installed for third floor equipment and autoclave room.

#### LAB 2159















## Third Floor



























Fourth Floor

#### 4111 LAB one week demolition one week replacement



#### WEST HOT DUCT

WEST COLD DUCT

4111 LAB north supply shaft













# Clegg lab 5160













## Cage wash rigging





# Footprint of new penthouse roof addition

7<sup>th</sup> floor penthouse cage wash addition approximately 1200sq. Ft.









## south

## North penthouse roof





## Cage wash









## Cage wash room