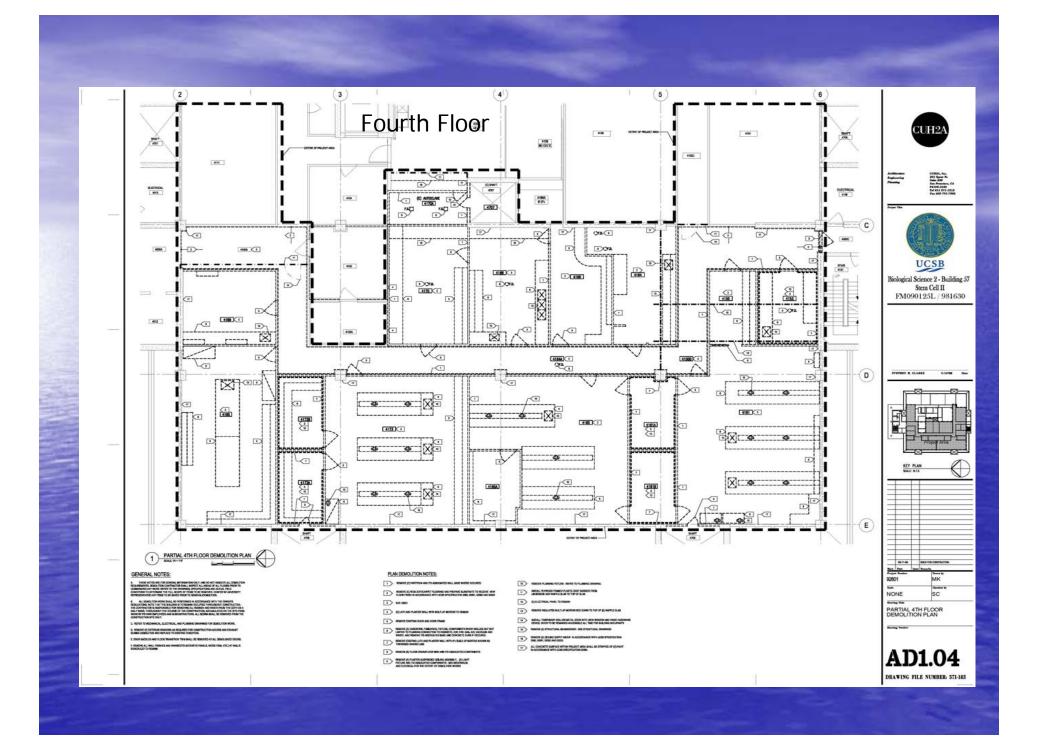

# Stem Cell II and Cage Wash 571 Biological Science Building Pre-bid conference February 10, 2010



### Staging area- parking lot #1



UCEN road





#### Third floor barricades



### Fourth Floor barricades





#### Sixth floor barricade

# Hazardous Demolition











# Unacceptable Demolition















#### Penthouse steel deck





## Southwest and Northwest shaft











# 7<sup>th</sup> floor penthouse





## 7<sup>th</sup> floor penthouse





## 7<sup>th</sup> floor penthouse









# **General Demolition**

#### Cold Rooms











# Occupied labs













#### Smith lab 2173-a,b,c,d plumbing removal









## Finkelstein lab 2175







#### Lab 2181







Acid waste lines will be removed. New floor drains will be installed for third floor equipment and autoclave room.

#### LAB 2159















## Third Floor



























Fourth Floor

#### 4111 LAB one week demolition one week replacement



#### WEST HOT DUCT

WEST COLD DUCT

4111 LAB north supply shaft













# Clegg lab 5160













## Cage wash rigging





# Footprint of new penthouse roof addition

7<sup>th</sup> floor penthouse cage wash addition approximately 1200sq. Ft.









## south

## North penthouse roof





## Cage wash









## Cage wash room