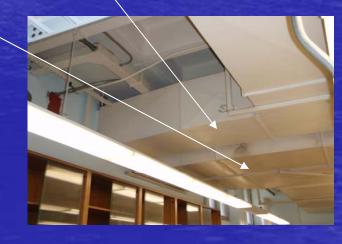

loor barricade

# Hazardous Demolition











# Unacceptable Demolition















#### Penthouse steel deck





## Southwest and Northwest shaft











# 7<sup>th</sup> floor penthouse





## 7<sup>th</sup> floor penthouse





## 7<sup>th</sup> floor penthouse









# **General Demolition**

#### Cold Rooms











# Occupied labs













#### Smith lab 2173-a,b,c,d plumbing removal









## Finkelstein lab 2175







#### Lab 2181







Acid waste lines will be removed. New floor drains will be installed for third floor equipment and autoclave room.

#### LAB 2159















## Third Floor



























Fourth Floor

#### 4111 LAB one week demolition one week replacement



#### WEST HOT DUCT

WEST COLD DUCT

4111 LAB north supply shaft













# Clegg lab 5160













## Cage wash rigging





# Footprint of new penthouse roof addition

7<sup>th</sup> floor penthouse cage wash addition approximately 1200sq. Ft.









## south

## North penthouse roof





## Cage wash









## Cage wash room