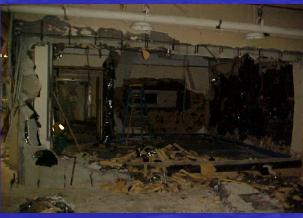

# Stem Cell II and Cage Wash 571 Biological Science Building Pre-bid conference February 10, 2010



### Staging area- parking lot #1



UCEN road





#### Third floor barricades



### Fourth Floor barricades





#### Sixth floor barricade

# Hazardous Demolition











# Unacceptable Demolition















#### Penthouse steel deck





## Southwest and Northwest shaft











# 7<sup>th</sup> floor penthouse





## 7<sup>th</sup> floor penthouse





## 7<sup>th</sup> floor penthouse









# **General Demolition**

#### Cold Rooms











# Occupied labs













#### Smith lab 2173-a,b,c,d plumbing removal









## Finkelstein lab 2175







#### Lab 2181







Acid waste lines will be removed. New floor drains will be installed for third floor equipment and autoclave room.

#### LAB 2159















## Third Floor



























Fourth Floor

#### 4111 LAB one week demolition one week replacement



#### WEST HOT DUCT

WEST COLD DUCT

4111 LAB north supply shaft













# Clegg lab 5160













## Cage wash rigging





# Footprint of