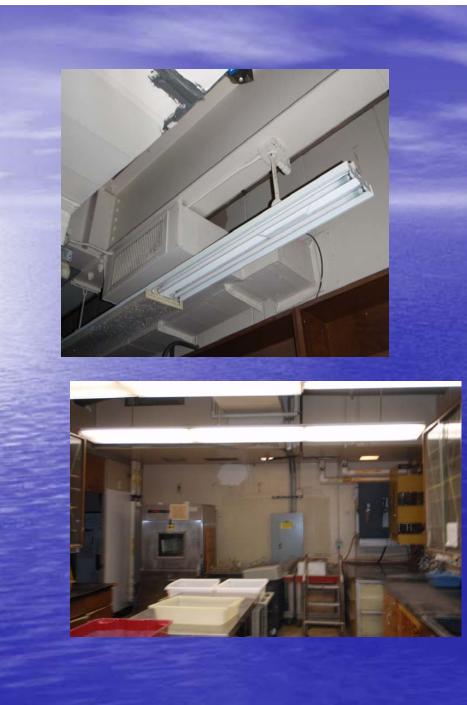

ary 10, 2010



### Staging area- parking lot #1



UCEN road





#### Third floor barricades



### Fourth Floor barricades





#### Sixth floor barricade

# Hazardous Demolition











# Unacceptable Demolition















#### Penthouse steel deck





## Southwest and Northwest shaft











# 7<sup>th</sup> floor penthouse





## 7<sup>th</sup> floor penthouse





## 7<sup>th</sup> floor penthouse









# **General Demolition**

#### Cold Rooms











# Occupied labs













#### Smith lab 2173-a,b,c,d plumbing removal









## Finkelstein lab 2175







#### Lab 2181







Acid waste lines will be removed. New floor drains will be installed for third floor equipment and autoclave room.

#### LAB 2159















## Third Floor



























Fourth Floor

#### 4111 LAB one week demolition one week replacement



#### WEST HOT DUCT

WEST COLD DUCT

4111 LAB north supply shaft













# Clegg lab 5160













## Cage wash rigging





# Footprint of new penthouse roof addition

7<sup>th</sup> floor penthouse cage wash addition approximately 1200sq. Ft.









## south

## North penthouse roof





## Cage wash









## Cage wash room