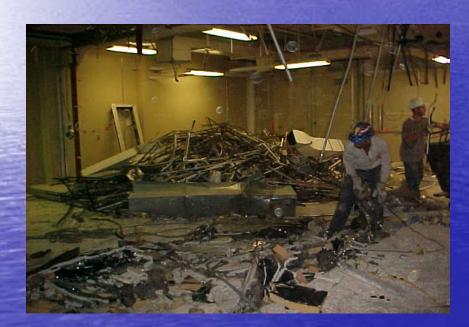

# Stem Cell II and Cage Wash 571 Biological Science Building Pre-bid conference February 10, 2010



### Staging area- parking lot #1



UCEN road





#### Third floor barricades



### Fourth Floor barricades





#### Sixth floor barricade

# Hazardous Demolition











# Unacceptable Demolition















#### Penthouse steel deck





## Southwest and Northwest shaft











# 7<sup>th</sup> floor penthouse





## 7<sup>th</sup> floor penthouse





## 7<sup>th</sup> floor penthouse









# **General Demolition**

#### Cold Rooms











# Occupied labs













#### Smith lab 2173-a,b,c,d plumbing removal









## Finkelstein lab 2175







#### Lab 2181







Acid waste lines will be removed. New floor drains will be installed for third floor equipment and autoclave room.

#### LAB 2159















## Third Floor



























Fourth Floor

#### 4111 LAB one week demolition one week replacement



#### WEST HOT DUCT

WEST COLD DUCT

4111 LAB north supply shaft













# Clegg lab 5160













## Cage wash rigging





# Footprint