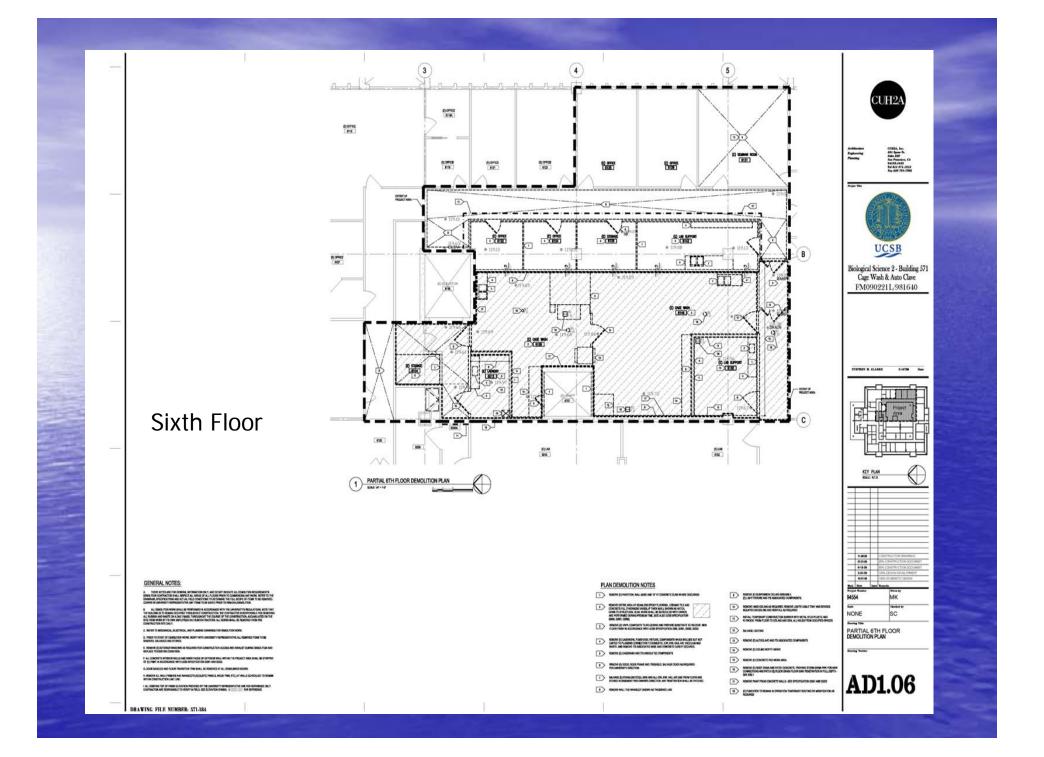

# Stem Cell II and Cage Wash 571 Biological Science Building Pre-bid conference February 10, 2010



### Staging area- parking lot #1



UCEN road





#### Third floor barricades



### Fourth Floor barricades





#### Sixth floor barricade

# Hazardous Demolition











# Unacceptable Demolition















#### Penthouse steel deck





## Southwest and Northwest shaft











# 7<sup>th</sup> floor penthouse





## 7<sup>th</sup> floor penthouse





## 7<sup>th</sup> floor penthouse









# **General Demolition**

#### Cold Rooms











# Occupied labs













#### Smith lab 2173-a,b,c,d plumbing removal









## Finkelstein lab 2175







#### Lab 2181







Acid waste lines will be removed. New floor drains will be installed for third floor equipment and autoclave room.

#### LAB 2159















## Third Floor



























Fourth Floor

#### 4111 LAB one week demolition one week replacement



#### WEST HOT DUCT

WEST COLD DUCT

4111 LAB north supply shaft













# Clegg lab 5160













## Cage wash rigging





# Footprint of new penthouse roof addition

7<sup>th</sup> floor penthouse cage wash addition ap