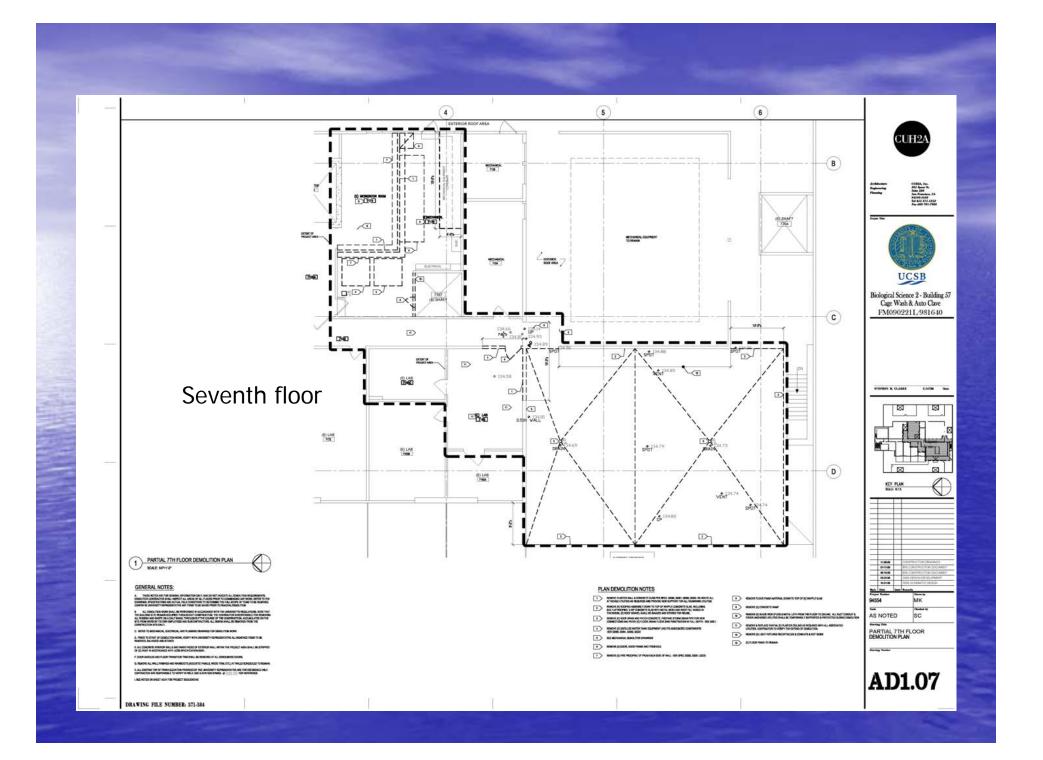

# Stem Cell II and Cage Wash 571 Biological Science Building Pre-bid conference February 10, 2010



### Staging area- parking lot #1



UCEN road





#### Third floor barricades



### Fourth Floor barricades





#### Sixth floor barricade

# Hazardous Demolition











# Unacceptable Demolition















#### Penthouse steel deck





## Southwest and Northwest shaft











# 7<sup>th</sup> floor penthouse





## 7<sup>th</sup> floor penthouse





## 7<sup>th</sup> floor penthouse









# **General Demolition**

#### Cold Rooms











# Occupied labs













#### Smith lab 2173-a,b,c,d plumbing removal









## Finkelstein lab 2175







#### Lab 2181







Acid waste lines will be removed. New floor drains will be installed for third floor equipment and autoclave room.

#### LAB 2159















## Third Floor



























Fourth Floor

#### 4111 LAB one week demolition one week replacement



#### WEST HOT DUCT

WEST COLD DUCT

4111 LAB north supply shaft













# Clegg lab 5160













## Cage wash rigging





# Footprint of new penthouse roof addition

7<sup>th</sup> floor penthouse cage wash addition appr