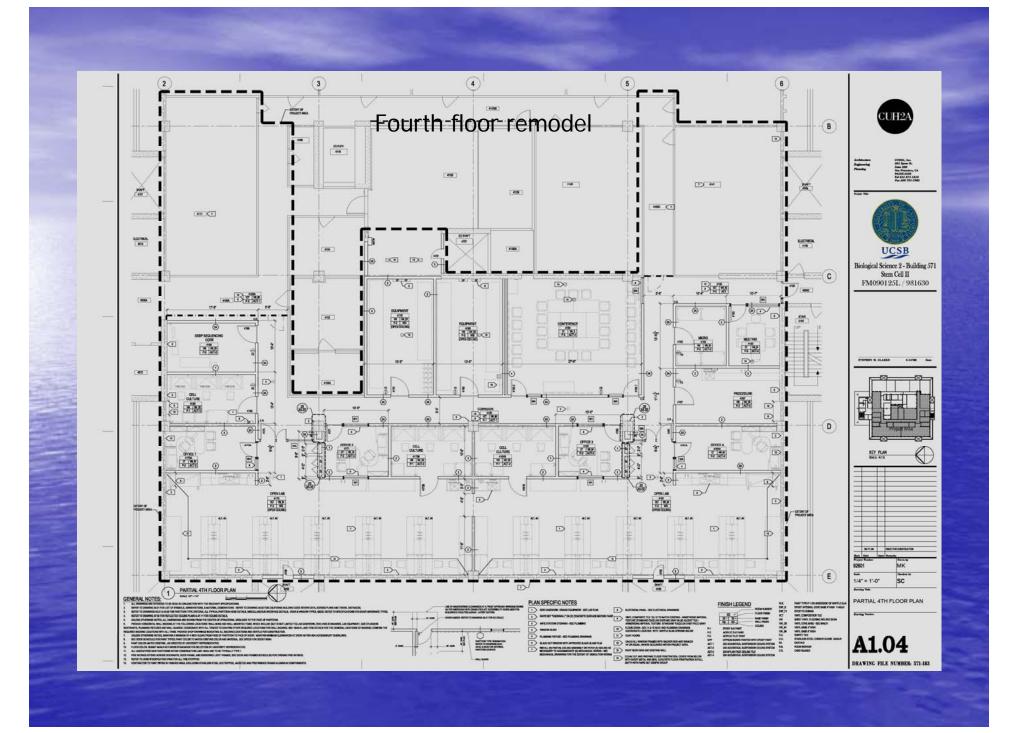

cience Building Pre-bid conference February 10, 2010



### Staging area- parking lot #1



UCEN road





#### Third floor barricades



### Fourth Floor barricades





#### Sixth floor barricade

# Hazardous Demolition











# Unacceptable Demolition















#### Penthouse steel deck





## Southwest and Northwest shaft











# 7<sup>th</sup> floor penthouse





## 7<sup>th</sup> floor penthouse





## 7<sup>th</sup> floor penthouse









# **General Demolition**

#### Cold Rooms











# Occupied labs













#### Smith lab 2173-a,b,c,d plumbing removal









## Finkelstein lab 2175







#### Lab 2181







Acid waste lines will be removed. New floor drains will be installed for third floor equipment and autoclave room.

#### LAB 2159















## Third Floor



























Fourth Floor

#### 4111 LAB one week demolition one week replacement



#### WEST HOT DUCT

WEST COLD DUCT

4111 LAB north supply shaft













# Clegg lab 5160













## Cage wash rigging





# Footprint of new penthouse roof addition

7<sup>th</sup> floor penthouse cage wash addition approximately 1200sq. Ft.









## south

## North penthouse roof





## Cage wash









## Cage wash room