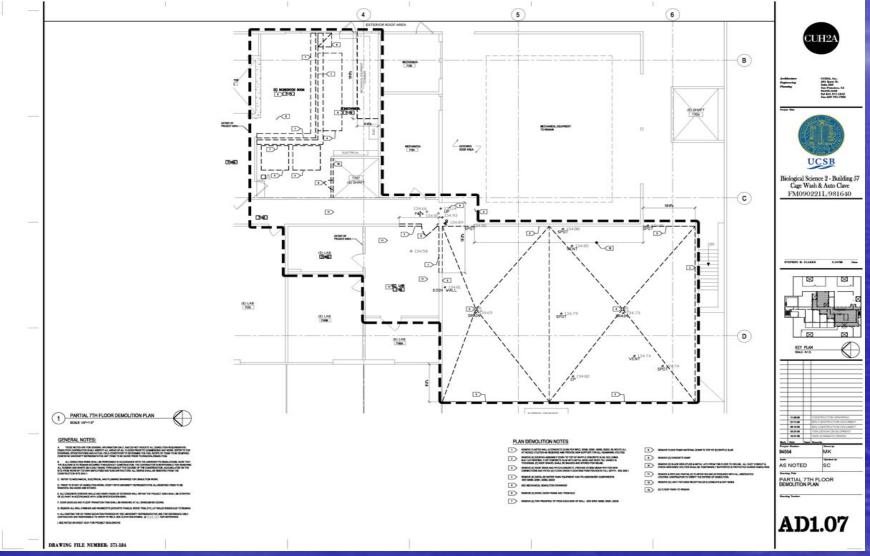

# Unacceptable Demolition















#### Penthouse steel deck





## Southwest and Northwest shaft











# 7<sup>th</sup> floor penthouse





## 7<sup>th</sup> floor penthouse





## 7<sup>th</sup> floor penthouse









# **General Demolition**

#### Cold Rooms











# Occupied labs













#### Smith lab 2173-a,b,c,d plumbing removal









## Finkelstein lab 2175







#### Lab 2181







Acid waste lines will be removed. New floor drains will be installed for third floor equipment and autoclave room.

#### LAB 2159















## Third Floor



























Fourth Floor

#### 4111 LAB one week demolition one week replacement



#### WEST HOT DUCT

WEST COLD DUCT

4111 LAB north supply shaft













# Clegg lab 5160













## Cage wash rigging





# Footprint of new penthouse roof addition

7<sup>th</sup> floor penthouse cage wash addition approximately 1200sq. Ft.









## south

## North penthouse roof





## Cage wash









## Cage wash room