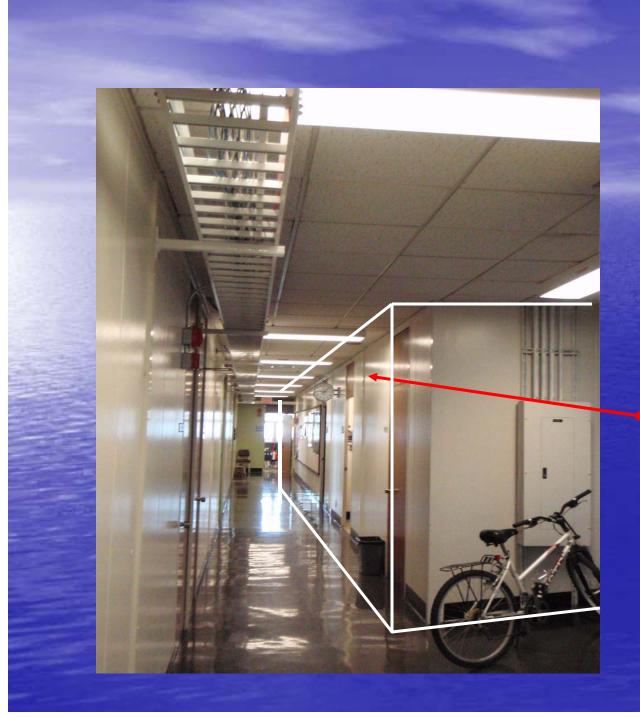

# Stem Cell II and Cage Wash 571 Biological Science Building Pre-bid conference February 10, 2010



### Staging area- parking lot #1



UCEN road





#### Third floor barricades



### Fourth Floor barricades





#### Sixth floor barricade

# Hazardous Demolition











# Unacceptable Demolition















#### Penthouse steel deck





## Southwest and Northwest shaft











# 7<sup>th</sup> floor penthouse





## 7<sup>th</sup> floor penthouse





## 7<sup>th</sup> floor penthouse









# **General Demolition**

#### Cold Rooms











# Occupied labs













#### Smith lab 2173-a,b,c,d plumbing removal









## Finkelstein lab 2175







#### Lab 2181







Acid waste lines will be removed. New floor drains will be installed for third floor equipment and autoclave room.

#### LAB 2159















## Third Floor



























Fourth Floor

#### 4111 LAB one week demolition one week replacement



#### WEST HOT DUCT

WEST COLD DUCT

4111 LAB north su