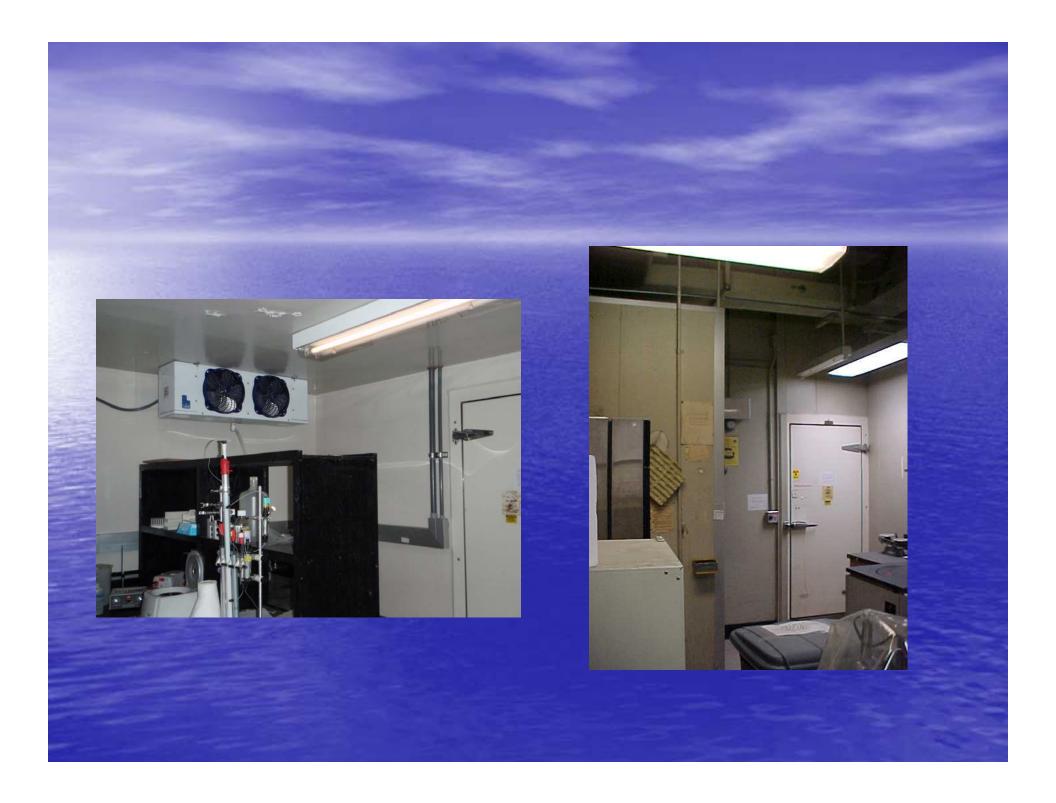

# Stem Cell II and Cage Wash 571 Biological Science Building Pre-bid conference February 10, 2010



### Staging area- parking lot #1



UCEN road





#### Third floor barricades



### Fourth Floor barricades





#### Sixth floor barricade

# Hazardous Demolition











# Unacceptable Demolition















#### Penthouse steel deck





## Southwest and Northwest shaft











# 7<sup>th</sup> floor penthouse





## 7<sup>th</sup> floor penthouse





## 7<sup>th</sup> floor penthouse









# **General Demolition**

#### Cold Rooms











# Occupied labs













#### Smith lab 2173-a,b,c,d plumbing removal









## Finkelstein lab 2175







#### Lab 2181







Acid waste lines will be removed. New floor drains will be installed for third floor equipment and autoclave room.

#### LAB 2159















## Third Floor



























Fourth Floor

#### 4111 LAB one week demolition one week replacement



#### WEST HOT DUCT

WEST COLD DUCT

4111 LAB north supply shaft













# Clegg lab 5160













## Cage wash rigging





# Footprint of new penthouse roof addition

7<sup>th</sup> floor penthouse cage wash addition approximately 1200sq. Ft.









## south

## North penthouse roof





## Cage wash









## Cage wash room