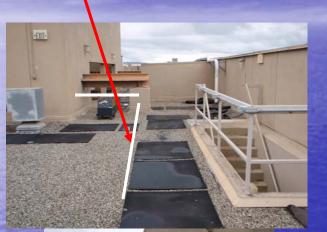

r penthouse





## 7<sup>th</sup> floor penthouse





## 7<sup>th</sup> floor penthouse









# **General Demolition**

#### Cold Rooms











# Occupied labs













#### Smith lab 2173-a,b,c,d plumbing removal









## Finkelstein lab 2175







#### Lab 2181







Acid waste lines will be removed. New floor drains will be installed for third floor equipment and autoclave room.

#### LAB 2159















## Third Floor



























Fourth Floor

#### 4111 LAB one week demolition one week replacement



#### WEST HOT DUCT

WEST COLD DUCT

4111 LAB north supply shaft













# Clegg lab 5160













## Cage wash rigging





# Footprint of new penthouse roof addition

7<sup>th</sup> floor penthouse cage wash addition approximately 1200sq. Ft.









## south

## North penthouse roof





## Cage wash









## Cage wash room