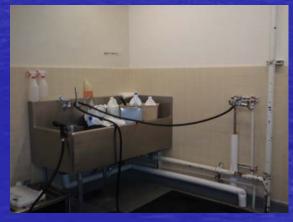

</sup> floor penthouse









# **General Demolition**

#### Cold Rooms











# Occupied labs













#### Smith lab 2173-a,b,c,d plumbing removal









## Finkelstein lab 2175







#### Lab 2181







Acid waste lines will be removed. New floor drains will be installed for third floor equipment and autoclave room.

#### LAB 2159















## Third Floor



























Fourth Floor

#### 4111 LAB one week demolition one week replacement



#### WEST HOT DUCT

WEST COLD DUCT

4111 LAB north supply shaft













# Clegg lab 5160













## Cage wash rigging





# Footprint of new penthouse roof addition

7<sup>th</sup> floor penthouse cage wash addition approximately 1200sq. Ft.









## south

## North penthouse roof





## Cage wash









## Cage wash room