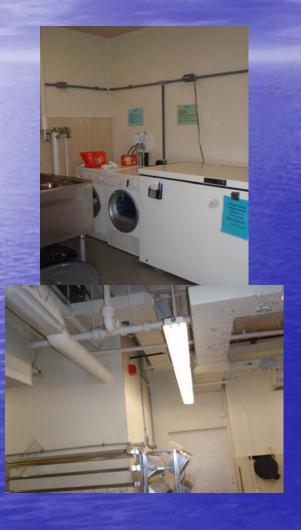

e









# **General Demolition**

#### Cold Rooms











# Occupied labs













#### Smith lab 2173-a,b,c,d plumbing removal









## Finkelstein lab 2175







#### Lab 2181







Acid waste lines will be removed. New floor drains will be installed for third floor equipment and autoclave room.

#### LAB 2159















## Third Floor



























Fourth Floor

#### 4111 LAB one week demolition one week replacement



#### WEST HOT DUCT

WEST COLD DUCT

4111 LAB north supply shaft













# Clegg lab 5160













## Cage wash rigging





# Footprint of new penthouse roof addition

7<sup>th</sup> floor penthouse cage wash addition approximately 1200sq. Ft.









## south

## North penthouse roof





## Cage wash









## Cage wash room