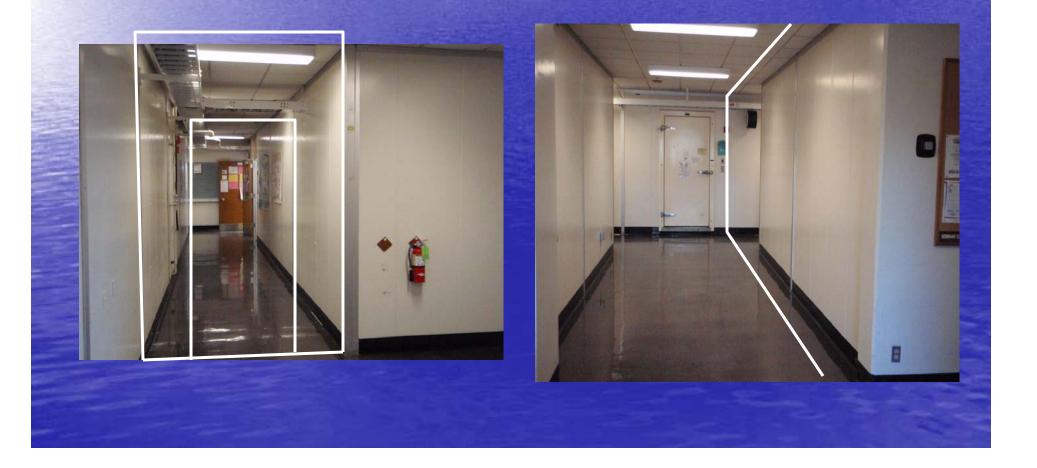

# Stem Cell II and Cage Wash 571 Biological Science Building Pre-bid conference February 10, 2010



### Staging area- parking lot #1



UCEN road





#### Third floor barricades



### Fourth Floor barricades





#### Sixth floor barricade

# Hazardous Demolition











# Unacceptable Demolition















#### Penthouse steel deck





## Southwest and Northwest shaft











# 7<sup>th</sup> floor penthouse





## 7<sup>th</sup> floor penthouse





## 7<sup>th</sup> floor penthouse









# **General Demolition**

#### Cold Rooms











# Occupied labs













#### Smith lab 2173-a,b,c,d plumbing removal









## Finkelstein lab 2175







#### Lab 2181







Acid waste lines will be removed. New floor drains will be installed for third floor equipment and autoclave room.

#### LAB 2159















## Third Floor



























Fourth Floor

#### 4111 LAB one week demolition one week replacement



#### WEST HOT DUCT

WEST COLD DUCT

4111 LAB north