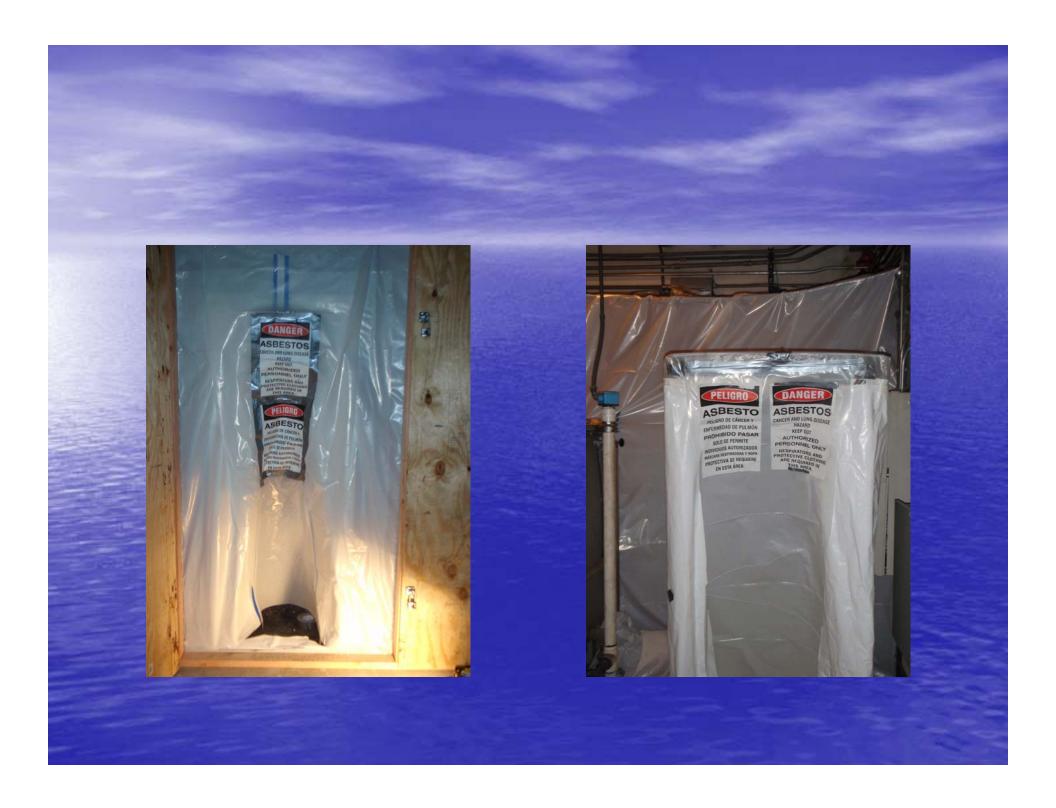

# Stem Cell II and Cage Wash 571 Biological Science Building Pre-bid conference February 10, 2010



### Staging area- parking lot #1



UCEN road





#### Third floor barricades



### Fourth Floor barricades





#### Sixth floor barricade

# Hazardous Demolition











# Unacceptable Demolition















#### Penthouse steel deck





## Southwest and Northwest shaft











# 7<sup>th</sup> floor penthouse





## 7<sup>th</sup> floor penthouse





## 7<sup>th</sup> floor penthouse









# **General Demolition**

#### Cold Rooms











# Occupied labs













#### Smith lab 2173-a,b,c,d plumbing removal









## Finkelstein lab 2175







#### Lab 2181







Acid waste lines will be removed. New floor drains will be installed for third floor equipment and autoclave room.

#### LAB 2159















## Third Floor



























Fourth Floor

#### 4111 LAB one week demolition one week replacement



#### WEST HOT DUCT

WEST COLD DUCT

4111 LAB north supply shaft













# Clegg lab 5160













##