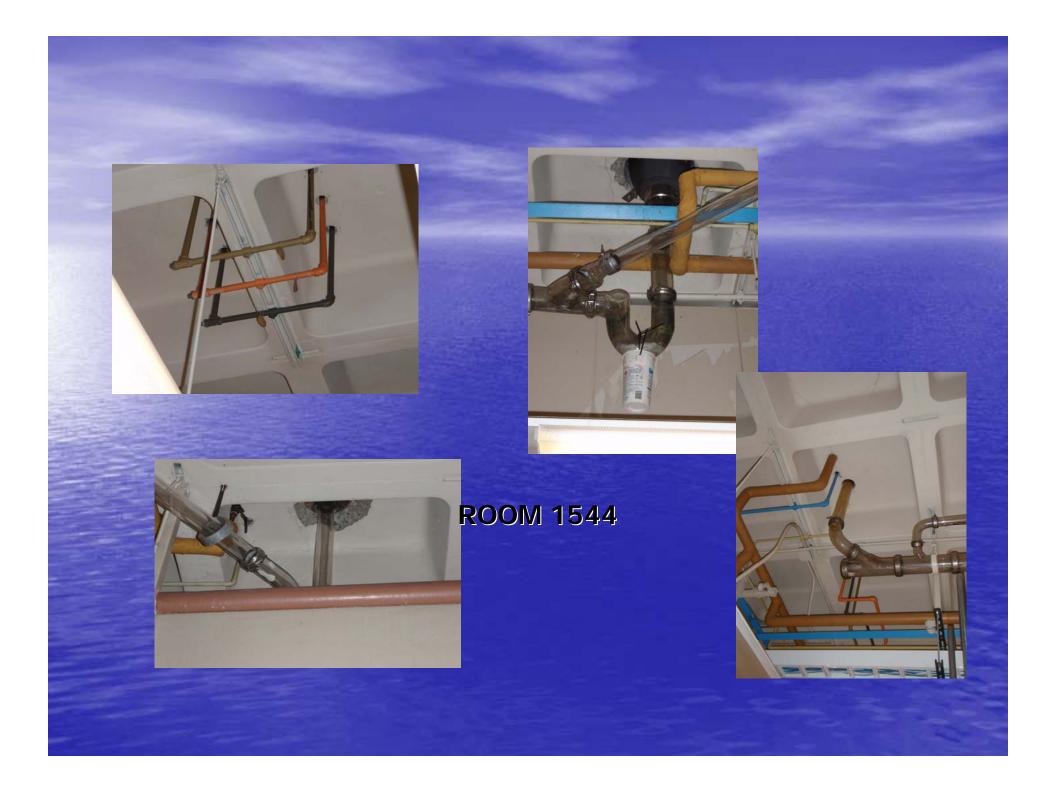

# Stem Cell II and Cage Wash 571 Biological Science Building Pre-bid conference February 10, 2010



### Staging area- parking lot #1



UCEN road





#### Third floor barricades



### Fourth Floor barricades





#### Sixth floor barricade

# Hazardous Demolition











# Unacceptable Demolition















#### Penthouse steel deck





## Southwest and Northwest shaft











# 7<sup>th</sup> floor penthouse





## 7<sup>th</sup> floor penthouse





## 7<sup>th</sup> floor penthouse









# **General Demolition**

#### Cold Rooms











# Occupied labs













#### Smith lab 2173-a,b,c,d plumbing removal









## Finkelstein lab 2175







#### Lab 2181







Acid waste lines will be removed. New floor drains will be installed for third floor equipment and autoclave room.

#### LAB 2159















## Third Floor



























Fourth Floor

#### 4111 LAB one week demolition one week replacement



#### WEST HOT DUCT

WEST COLD DUCT

4111 LAB north supply shaft













# Clegg lab 5160













## Cage wash rigging





# Footprint of new penthouse roof addition

7<sup>th</sup> floor penthouse cage wash addition approximately 1200sq. Ft.









## south

## North penthouse roof





## Cage wash









## Cage wash room