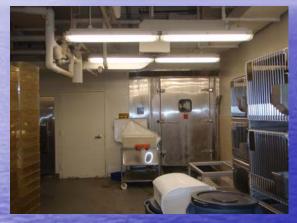

sup>th</sup> floor penthouse









# **General Demolition**

#### Cold Rooms











# Occupied labs













#### Smith lab 2173-a,b,c,d plumbing removal









## Finkelstein lab 2175







#### Lab 2181







Acid waste lines will be removed. New floor drains will be installed for third floor equipment and autoclave room.

#### LAB 2159















## Third Floor



























Fourth Floor

#### 4111 LAB one week demolition one week replacement



#### WEST HOT DUCT

WEST COLD DUCT

4111 LAB north supply shaft













# Clegg lab 5160













## Cage wash rigging





# Footprint of new penthouse roof addition

7<sup>th</sup> floor penthouse cage wash addition approximately 1200sq. Ft.









## south

## North penthouse roof





## Cage wash









## Cage wash room