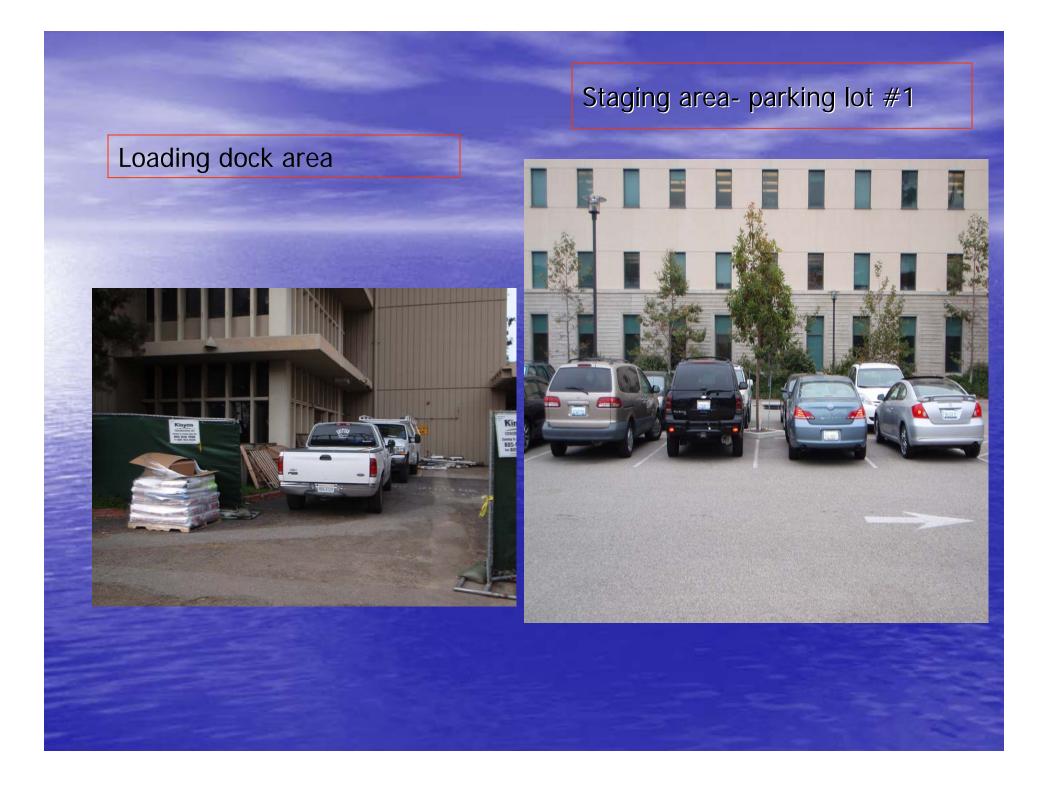

# Stem Cell II and Cage Wash 571 Biological Science Building Pre-bid conference February 10, 2010



### Staging area- parking lot #1



UCEN road





#### Third floor barricades



### Fourth Floor barricades





#### Sixth floor barricade

# Hazardous Demolition











# Unacceptable Demolition















#### Penthouse steel deck





## Southwest and Northwest shaft











# 7<sup>th</sup> floor penthouse





## 7<sup>th</sup> floor penthouse





## 7<sup>th</sup> floor penthouse









# **General Demolition**

#### Cold Rooms











# Occupied labs













#### Smith lab 2173-a,b,c,d plumbing removal









## Finkelstein lab 2175







#### Lab 2181







Acid waste lines will be removed. New floor drains will be installed for third floor equipment and autoclave room.

#### LAB 2159















## Third Floor



























Fourth Flo