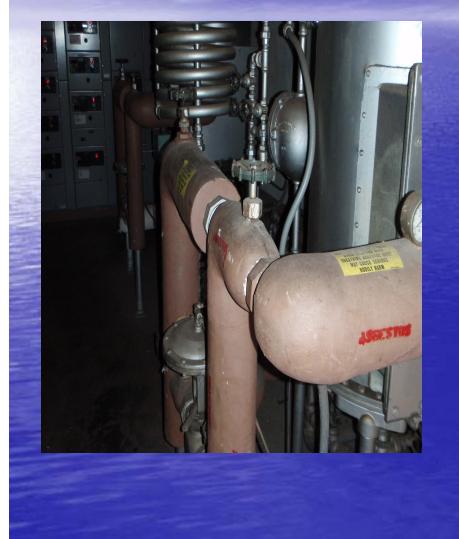

# Stem Cell II and Cage Wash 571 Biological Science Building Pre-bid conference February 10, 2010



### Staging area- parking lot #1



UCEN road





#### Third floor barricades



### Fourth Floor barricades





#### Sixth floor barricade

# Hazardous Demolition











# Unacceptable Demolition















#### Penthouse steel deck





## Southwest and Northwest shaft











# 7<sup>th</sup> floor penthouse





## 7<sup>th</sup> floor penthouse





## 7<sup>th</sup> floor penthouse









# **General Demolition**

#### Cold Rooms











# Occupied labs













#### Smith lab 2173-a,b,c,d plumbing removal









## Finkelstein lab 2175







#### Lab 2181







Acid waste lines will be removed. New floor drains will be installed for third floor equipment and autoclave room.

#### LAB 2159















## Third Floor



























Fourth Floor

#### 4111 LAB one week demolition one week replacement



#### WEST HOT DUCT

WEST COLD DUCT

4111 LAB north supply shaft













# Clegg lab 5160













## Cage wash rigging





# Footprint of new penthouse roof addition

7<sup>th</sup> floor penthouse cage wash addition approximately 1200sq. Ft.









## south

## North penthouse roof





## Ca