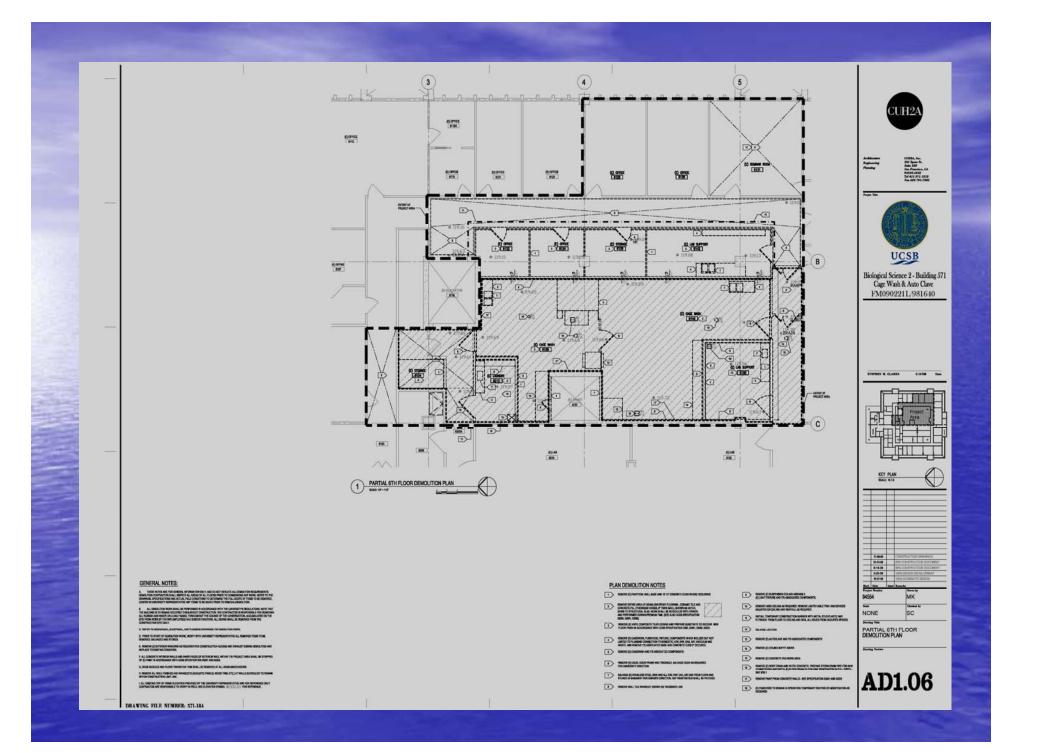

barricade

# Hazardous Demolition











# Unacceptable Demolition















#### Penthouse steel deck





## Southwest and Northwest shaft











# 7<sup>th</sup> floor penthouse





## 7<sup>th</sup> floor penthouse





## 7<sup>th</sup> floor penthouse









# **General Demolition**

#### Cold Rooms











# Occupied labs













#### Smith lab 2173-a,b,c,d plumbing removal









## Finkelstein lab 2175







#### Lab 2181







Acid waste lines will be removed. New floor drains will be installed for third floor equipment and autoclave room.

#### LAB 2159















## Third Floor



























Fourth Floor

#### 4111 LAB one week demolition one week replacement



#### WEST HOT DUCT

WEST COLD DUCT

4111 LAB north supply shaft













# Clegg lab 5160













## Cage wash rigging





# Footprint of new penthouse roof addition

7<sup>th</sup> floor penthouse cage wash addition approximately 1200sq. Ft.









## south

## North penthouse roof





## Cage wash









## Cage wash room