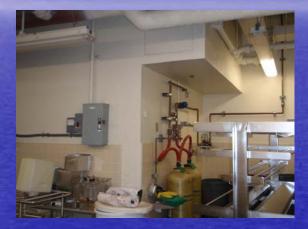

th</sup> floor penthouse









# **General Demolition**

#### Cold Rooms











# Occupied labs













#### Smith lab 2173-a,b,c,d plumbing removal









## Finkelstein lab 2175







#### Lab 2181







Acid waste lines will be removed. New floor drains will be installed for third floor equipment and autoclave room.

#### LAB 2159















## Third Floor



























Fourth Floor

#### 4111 LAB one week demolition one week replacement



#### WEST HOT DUCT

WEST COLD DUCT

4111 LAB north supply shaft













# Clegg lab 5160













## Cage wash rigging





# Footprint of new penthouse roof addition

7<sup>th</sup> floor penthouse cage wash addition approximately 1200sq. Ft.









## south

## North penthouse roof





## Cage wash









## Cage wash room