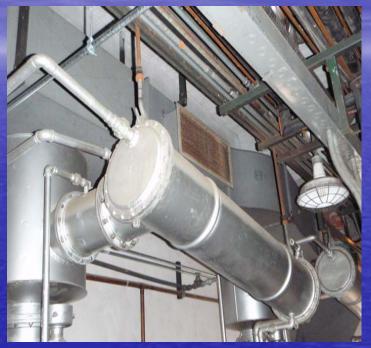

# Stem Cell II and Cage Wash 571 Biological Science Building Pre-bid conference February 10, 2010



### Staging area- parking lot #1



UCEN road





#### Third floor barricades



### Fourth Floor barricades





#### Sixth floor barricade

# Hazardous Demolition











# Unacceptable Demolition















#### Penthouse steel deck





## Southwest and Northwest shaft











# 7<sup>th</sup> floor penthouse





## 7<sup>th</sup> floor penthouse





## 7<sup>th</sup> floor penthouse









# **General Demolition**

#### Cold Rooms











# Occupied labs













#### Smith lab 2173-a,b,c,d plumbing removal









## Finkelstein lab 2175







#### Lab 2181







Acid waste lines will be removed. New floor drains will be installed for third floor equipment and autoclave room.

#### LAB 2159















## Third Floor



























Fourth Floor

#### 4111 LAB one week demolition one week replacement



#### WEST HOT DUCT

WEST COLD DUCT

4111 LAB north supply shaft













# Clegg lab 5160













## Cage wash rigging





# Footprint of new penthouse roof addition

7<sup>th</sup> floor penthouse cage wash addition approximately 1200sq. Ft.









## south

## North penthouse roof





## Cage wash









## Cage wash room