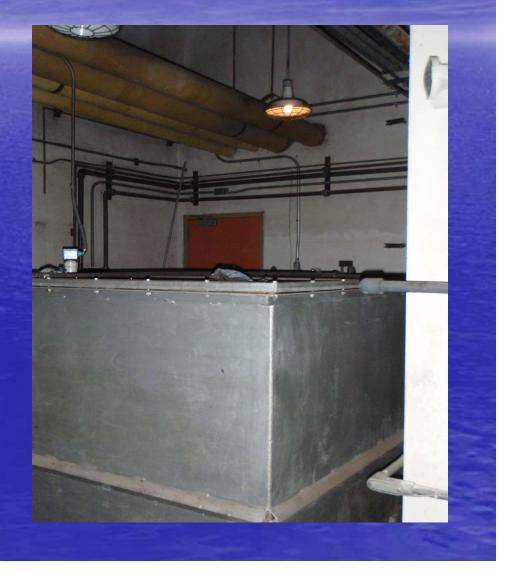

# Stem Cell II and Cage Wash 571 Biological Science Building Pre-bid conference February 10, 2010



### Staging area- parking lot #1



UCEN road





#### Third floor barricades



### Fourth Floor barricades





#### Sixth floor barricade

# Hazardous Demolition











# Unacceptable Demolition















#### Penthouse steel deck





## Southwest and Northwest shaft











# 7<sup>th</sup> floor penthouse





## 7<sup>th</sup> floor penthouse





## 7<sup>th</sup> floor penthouse









# **General Demolition**

#### Cold Rooms











# Occupied labs













#### Smith lab 2173-a,b,c,d plumbing removal









## Finkelstein lab 2175







#### Lab 2181







Acid waste lines will be removed. New floor drains will be installed for third floor equipment and autoclave room.

#### LAB 2159















## Third Floor



























Fourth Floor

#### 4111 LAB one week demolition one week replacement



#### WEST HOT DUCT

WEST COLD DUCT

4111 LAB north supply shaft













# Clegg lab 5160













## Cage wash rigging





# Footprint of new penthouse roof addition

7<sup>th</sup> floor penthouse cage wash addition approximately 1200sq. Ft.









## south

## North penthouse roof





## Cage