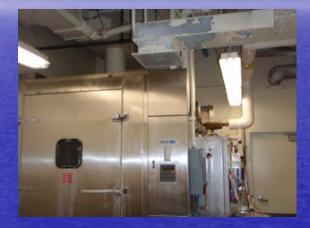

# **General Demolition**

#### Cold Rooms











# Occupied labs













#### Smith lab 2173-a,b,c,d plumbing removal









## Finkelstein lab 2175







#### Lab 2181







Acid waste lines will be removed. New floor drains will be installed for third floor equipment and autoclave room.

#### LAB 2159















## Third Floor



























Fourth Floor

#### 4111 LAB one week demolition one week replacement



#### WEST HOT DUCT

WEST COLD DUCT

4111 LAB north supply shaft













# Clegg lab 5160













## Cage wash rigging





# Footprint of new penthouse roof addition

7<sup>th</sup> floor penthouse cage wash addition approximately 1200sq. Ft.









## south

## North penthouse roof





## Cage wash









## Cage wash room