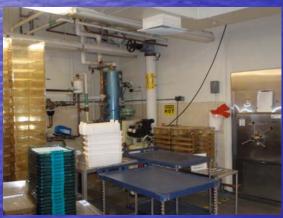

p>th</sup> floor penthouse









# **General Demolition**

#### Cold Rooms











# Occupied labs













#### Smith lab 2173-a,b,c,d plumbing removal









## Finkelstein lab 2175







#### Lab 2181







Acid waste lines will be removed. New floor drains will be installed for third floor equipment and autoclave room.

#### LAB 2159















## Third Floor



























Fourth Floor

#### 4111 LAB one week demolition one week replacement



#### WEST HOT DUCT

WEST COLD DUCT

4111 LAB north supply shaft













# Clegg lab 5160













## Cage wash rigging





# Footprint of new penthouse roof addition

7<sup>th</sup> floor penthouse cage wash addition approximately 1200sq. Ft.









## south

## North penthouse roof





## Cage wash









## Cage wash room