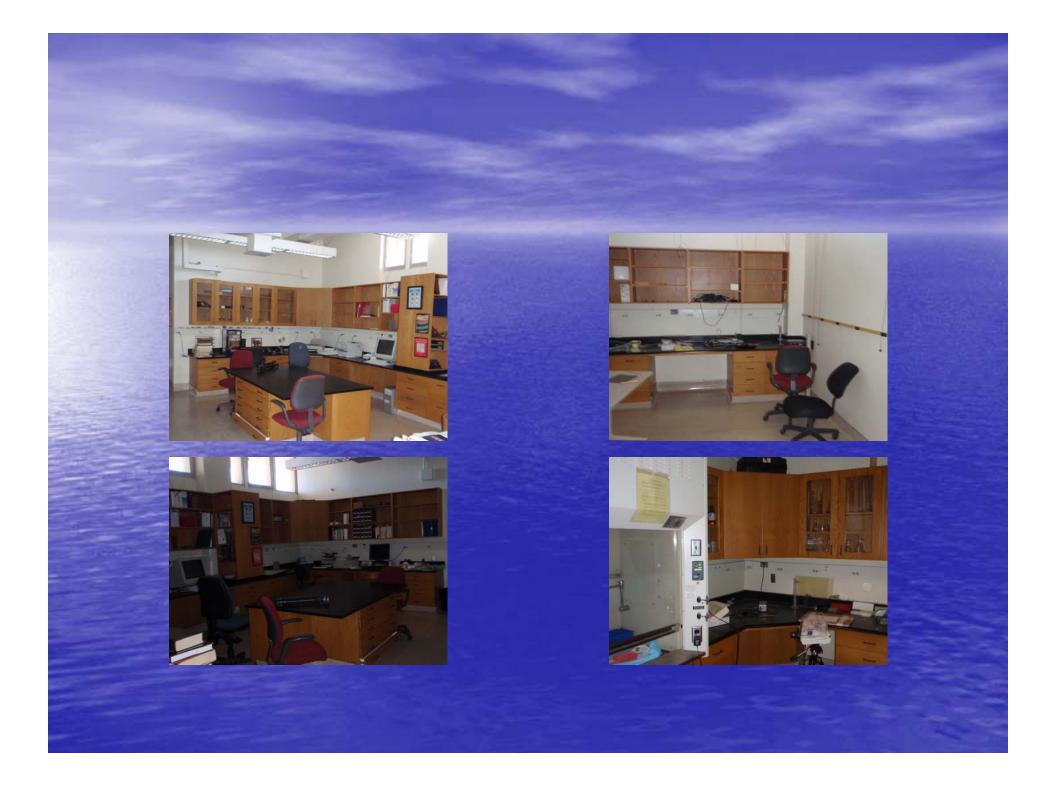

house





## 7<sup>th</sup> floor penthouse









# **General Demolition**

#### Cold Rooms











# Occupied labs













#### Smith lab 2173-a,b,c,d plumbing removal









## Finkelstein lab 2175







#### Lab 2181







Acid waste lines will be removed. New floor drains will be installed for third floor equipment and autoclave room.

#### LAB 2159















## Third Floor



























Fourth Floor

#### 4111 LAB one week demolition one week replacement



#### WEST HOT DUCT

WEST COLD DUCT

4111 LAB north supply shaft













# Clegg lab 5160













## Cage wash rigging





# Footprint of new penthouse roof addition

7<sup>th</sup> floor penthouse cage wash addition approximately 1200sq. Ft.









## south

## North penthouse roof





## Cage wash









## Cage wash room