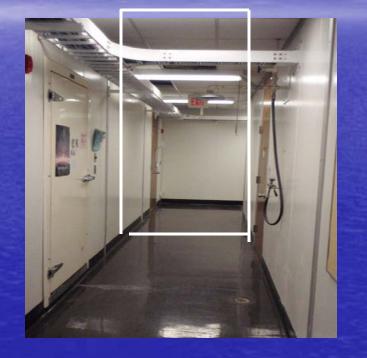

# Stem Cell II and Cage Wash 571 Biological Science Building Pre-bid conference February 10, 2010



### Staging area- parking lot #1



UCEN road





#### Third floor barricades



### Fourth Floor barricades





#### Sixth floor barricade

# Hazardous Demolition











# Unacceptable Demolition















#### Penthouse steel deck





## Southwest and Northwest shaft











# 7<sup>th</sup> floor penthouse





## 7<sup>th</sup> floor penthouse





## 7<sup>th</sup> floor penthouse









# **General Demolition**

#### Cold Rooms











# Occupied labs













#### Smith lab 2173-a,b,c,d plumbing removal









## Finkelstein lab 2175







#### Lab 2181







Acid waste lines will be removed. New floor drains will be installed for third floor equipment and autoclave room.

#### LAB 2159















## Third Floor



























Fourth Floor

#### 4111 LAB one week demolition one week replacement



#### WEST HOT DUCT