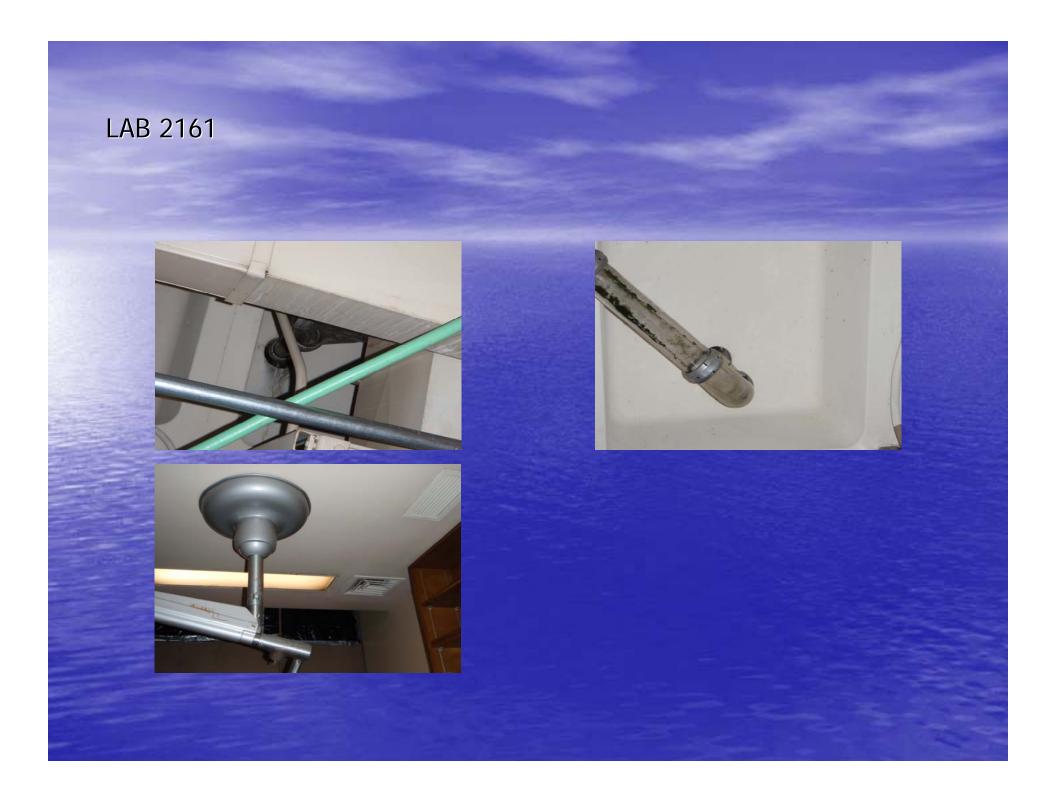

al Science Building Pre-bid conference February 10, 2010



### Staging area- parking lot #1



UCEN road





#### Third floor barricades



### Fourth Floor barricades





#### Sixth floor barricade

# Hazardous Demolition











# Unacceptable Demolition















#### Penthouse steel deck





## Southwest and Northwest shaft











# 7<sup>th</sup> floor penthouse





## 7<sup>th</sup> floor penthouse





## 7<sup>th</sup> floor penthouse









# **General Demolition**

#### Cold Rooms











# Occupied labs













#### Smith lab 2173-a,b,c,d plumbing removal









## Finkelstein lab 2175







#### Lab 2181







Acid waste lines will be removed. New floor drains will be installed for third floor equipment and autoclave room.

#### LAB 2159















## Third Floor



























Fourth Floor

#### 4111 LAB one week demolition one week replacement



#### WEST HOT DUCT

WEST COLD DUCT

4111 LAB north supply shaft













# Clegg lab 5160













## Cage wash rigging





# Footprint of new penthouse roof addition

7<sup>th</sup> floor penthouse cage wash addition approximately 1200sq. Ft.









## south

## North penthouse roof





## Cage wash









## Cage wash room