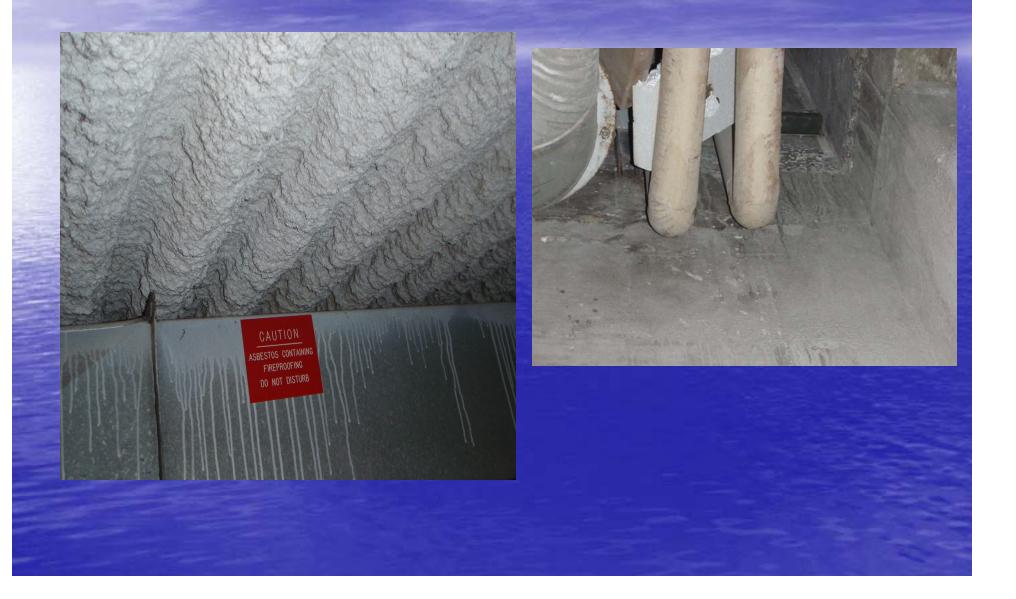

# Stem Cell II and Cage Wash 571 Biological Science Building Pre-bid conference February 10, 2010



### Staging area- parking lot #1



UCEN road





#### Third floor barricades



### Fourth Floor barricades





#### Sixth floor barricade

# Hazardous Demolition











# Unacceptable Demolition















#### Penthouse steel deck





## Southwest and Northwest shaft











# 7<sup>th</sup> floor penthouse





## 7<sup>th</sup> floor penthouse





## 7<sup>th</sup> floor penthouse









# **General Demolition**

#### Cold Rooms











# Occupied labs













#### Smith lab 2173-a,b,c,d plumbing removal









## Finkelstein lab 2175







#### Lab 2181







Acid waste lines will be removed. New floor drains will be installed for third floor equipment and autoclave room.

#### LAB 2159















## Third Floor



























Fourth Floor

#### 4111 LAB one week demolition one week replacement



#### WEST HOT DUCT

WEST COLD DUCT

4111 LAB north supply shaft













# Clegg lab 5160













## Cage wash rigging





# Footprint of new penthouse roof addition

7<sup>th</sup> floor penthouse cage wash addit