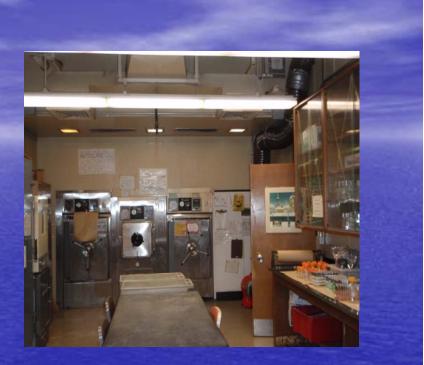

y 10, 2010



### Staging area- parking lot #1



UCEN road





#### Third floor barricades



### Fourth Floor barricades





#### Sixth floor barricade

# Hazardous Demolition











# Unacceptable Demolition















#### Penthouse steel deck





## Southwest and Northwest shaft











# 7<sup>th</sup> floor penthouse





## 7<sup>th</sup> floor penthouse





## 7<sup>th</sup> floor penthouse









# **General Demolition**

#### Cold Rooms











# Occupied labs













#### Smith lab 2173-a,b,c,d plumbing removal









## Finkelstein lab 2175







#### Lab 2181







Acid waste lines will be removed. New floor drains will be installed for third floor equipment and autoclave room.

#### LAB 2159















## Third Floor



























Fourth Floor

#### 4111 LAB one week demolition one week replacement



#### WEST HOT DUCT

WEST COLD DUCT

4111 LAB north supply shaft













# Clegg lab 5160













## Cage wash rigging





# Footprint of new penthouse roof addition

7<sup>th</sup> floor penthouse cage wash addition approximately 1200sq. Ft.









## south

## North penthouse roof





## Cage wash









## Cage wash room