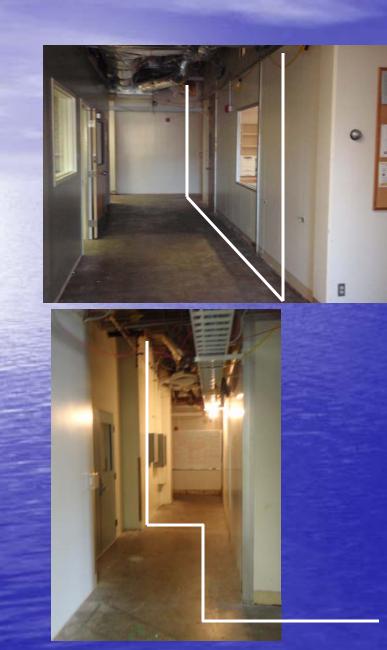

# Stem Cell II and Cage Wash 571 Biological Science Building Pre-bid conference February 10, 2010



### Staging area- parking lot #1



UCEN road





#### Third floor barricades



### Fourth Floor barricades





#### Sixth floor barricade

# Hazardous Demolition











# Unacceptable Demolition















#### Penthouse steel deck





## Southwest and Northwest shaft











# 7<sup>th</sup> floor penthouse





## 7<sup>th</sup> floor penthouse





## 7<sup>th</sup> floor penthouse









# **General Demolition**

#### Cold Rooms











# Occupied labs













#### Smith lab 2173-a,b,c,d plumbing removal









## Finkelstein lab 2175







#### Lab 2181







Acid waste lines will be removed. New floor drains will be installed for third floor equipment and autoclave room.

#### LAB 2159















## Third Floor



























Fourth Floor

#### 4111 LAB one week demolition one week repl