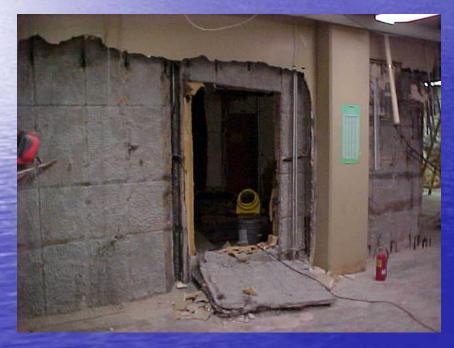

# Stem Cell II and Cage Wash 571 Biological Science Building Pre-bid conference February 10, 2010



### Staging area- parking lot #1



UCEN road





#### Third floor barricades



### Fourth Floor barricades





#### Sixth floor barricade

# Hazardous Demolition











# Unacceptable Demolition















#### Penthouse steel deck





## Southwest and Northwest shaft











# 7<sup>th</sup> floor penthouse





## 7<sup>th</sup> floor penthouse





## 7<sup>th</sup> floor penthouse









# **General Demolition**

#### Cold Rooms











# Occupied labs













#### Smith lab 2173-a,b,c,d plumbing removal









## Finkelstein lab 2175







#### Lab 2181







Acid waste lines will be removed. New floor drains will be installed for third floor equipment and autoclave room.

#### LAB 2159















## Third Floor



























Fourth Floor

#### 4111 LAB one week demolition one week replacement



#### WEST HOT DUCT

WEST COLD DUCT

4111 LAB north supply shaft













# Clegg lab 5160













## Cage wash rigging





# Footprint of new penthouse roof addition

7<sup>th</sup> floor penthouse cage wash addition approximately 1200sq. Ft.









## south

## North penthouse roof





## Cage wash









## Cage wash room