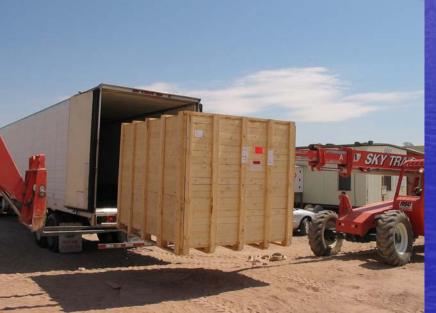

Demolition















#### Penthouse steel deck





## Southwest and Northwest shaft











# 7<sup>th</sup> floor penthouse





## 7<sup>th</sup> floor penthouse





## 7<sup>th</sup> floor penthouse









# **General Demolition**

#### Cold Rooms











# Occupied labs













#### Smith lab 2173-a,b,c,d plumbing removal









## Finkelstein lab 2175







#### Lab 2181







Acid waste lines will be removed. New floor drains will be installed for third floor equipment and autoclave room.

#### LAB 2159















## Third Floor



























Fourth Floor

#### 4111 LAB one week demolition one week replacement



#### WEST HOT DUCT

WEST COLD DUCT

4111 LAB north supply shaft













# Clegg lab 5160













## Cage wash rigging





# Footprint of new penthouse roof addition

7<sup>th</sup> floor penthouse cage wash addition approximately 1200sq. Ft.









## south

## North penthouse roof





## Cage wash









## Cage wash room