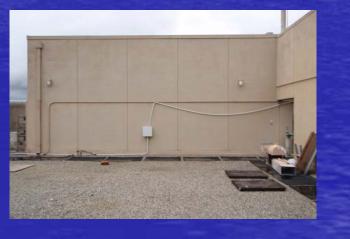

house





## 7<sup>th</sup> floor penthouse





## 7<sup>th</sup> floor penthouse









# **General Demolition**

#### Cold Rooms











# Occupied labs













#### Smith lab 2173-a,b,c,d plumbing removal









## Finkelstein lab 2175







#### Lab 2181







Acid waste lines will be removed. New floor drains will be installed for third floor equipment and autoclave room.

#### LAB 2159















## Third Floor



























Fourth Floor

#### 4111 LAB one week demolition one week replacement



#### WEST HOT DUCT

WEST COLD DUCT

4111 LAB north supply shaft













# Clegg lab 5160













## Cage wash rigging





# Footprint of new penthouse roof addition

7<sup>th</sup> floor penthouse cage wash addition approximately 1200sq. Ft.









## south

## North penthouse roof





## Cage wash









## Cage wash room