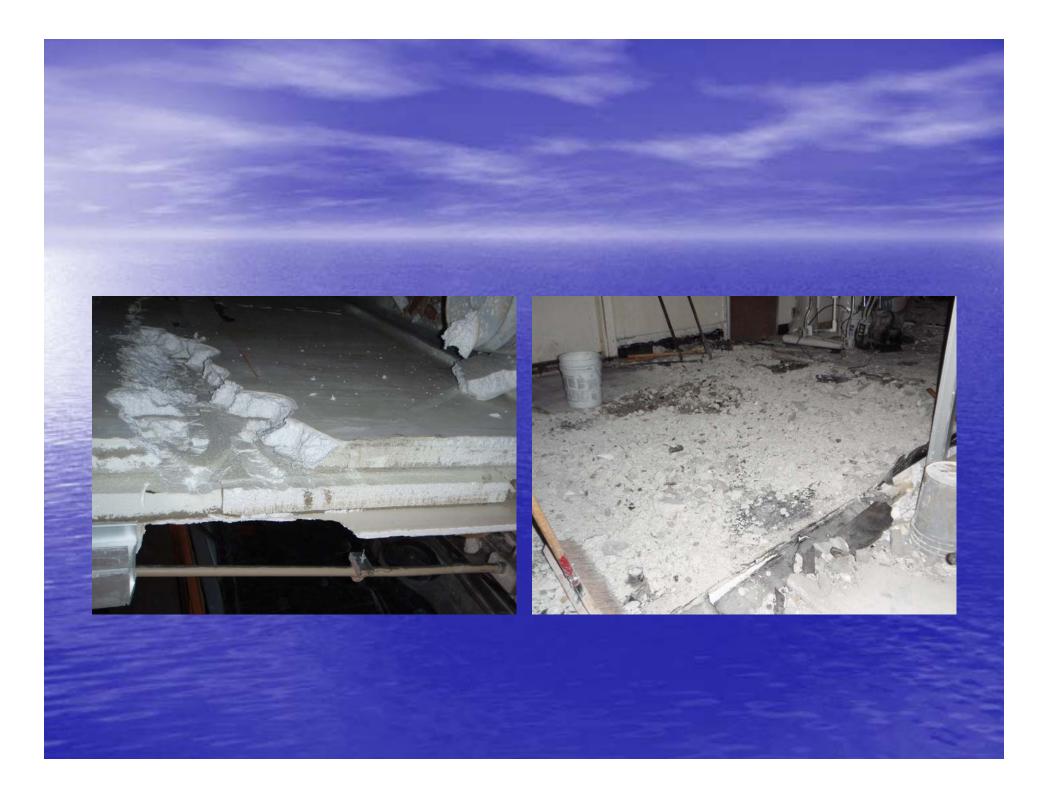

# Stem Cell II and Cage Wash 571 Biological Science Building Pre-bid conference February 10, 2010



### Staging area- parking lot #1



UCEN road





#### Third floor barricades



### Fourth Floor barricades





#### Sixth floor barricade

# Hazardous Demolition











# Unacceptable Demolition















#### Penthouse steel deck





## Southwest and Northwest shaft











# 7<sup>th</sup> floor penthouse





## 7<sup>th</sup> floor penthouse





## 7<sup>th</sup> floor penthouse









# **General Demolition**

#### Cold Rooms











# Occupied labs













#### Smith lab 2173-a,b,c,d plumbing removal









## Finkelstein lab 2175







#### Lab 2181







Acid waste lines will be removed. New floor drains will be installed for third floor equipment and autoclave room.

#### LAB 2159















## Third Floor



























Fourth Floor

#### 4111 LAB one week demolition one week replacement



#### WEST HOT DUCT

WEST COLD DUCT

4111 LAB north supply shaft













# Clegg lab 5160













## Cage wash rigging





# Footprint of new penthouse roof addition

7<sup>th</sup> floor penthouse cage wash addition approximately 1200sq. Ft.









## south

## North penthouse roof





## Cage wash









## Cage wash room