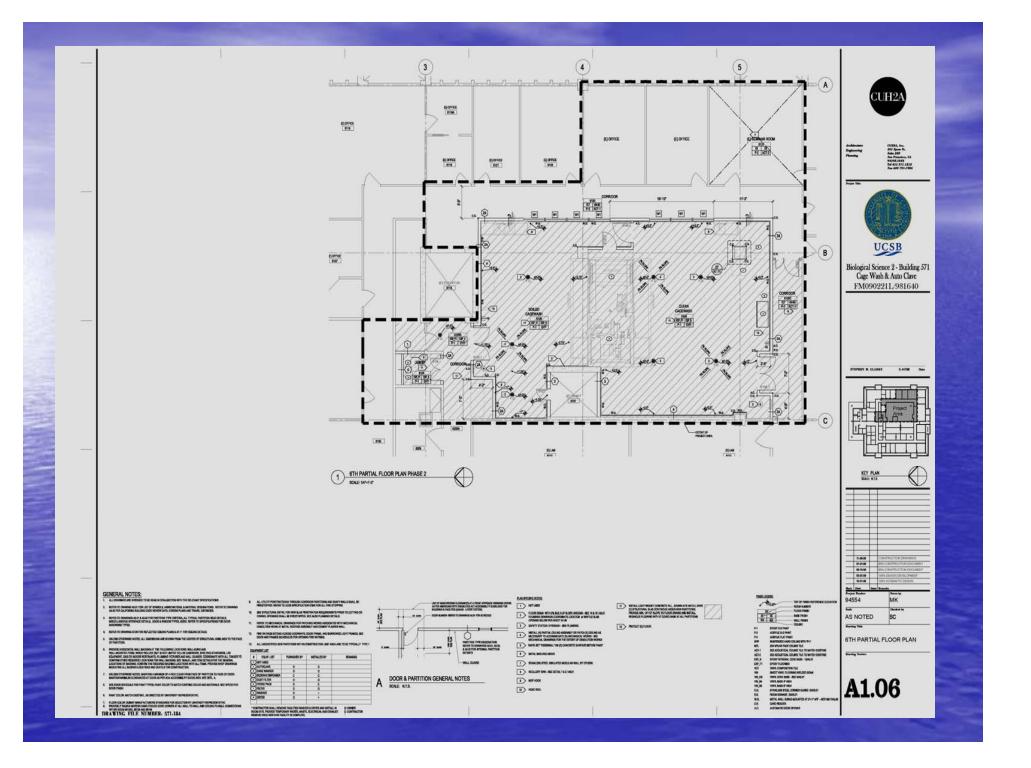

arricade

# Hazardous Demolition











# Unacceptable Demolition















#### Penthouse steel deck





## Southwest and Northwest shaft











# 7<sup>th</sup> floor penthouse





## 7<sup>th</sup> floor penthouse





## 7<sup>th</sup> floor penthouse









# **General Demolition**

#### Cold Rooms











# Occupied labs













#### Smith lab 2173-a,b,c,d plumbing removal









## Finkelstein lab 2175







#### Lab 2181







Acid waste lines will be removed. New floor drains will be installed for third floor equipment and autoclave room.

#### LAB 2159















## Third Floor



























Fourth Floor

#### 4111 LAB one week demolition one week replacement



#### WEST HOT DUCT

WEST COLD DUCT

4111 LAB north supply shaft













# Clegg lab 5160













## Cage wash rigging





# Footprint of new penthouse roof addition

7<sup>th</sup> floor penthouse cage wash addition approximately 1200sq. Ft.









## south

## North penthouse roof





## Cage wash









## Cage wash room