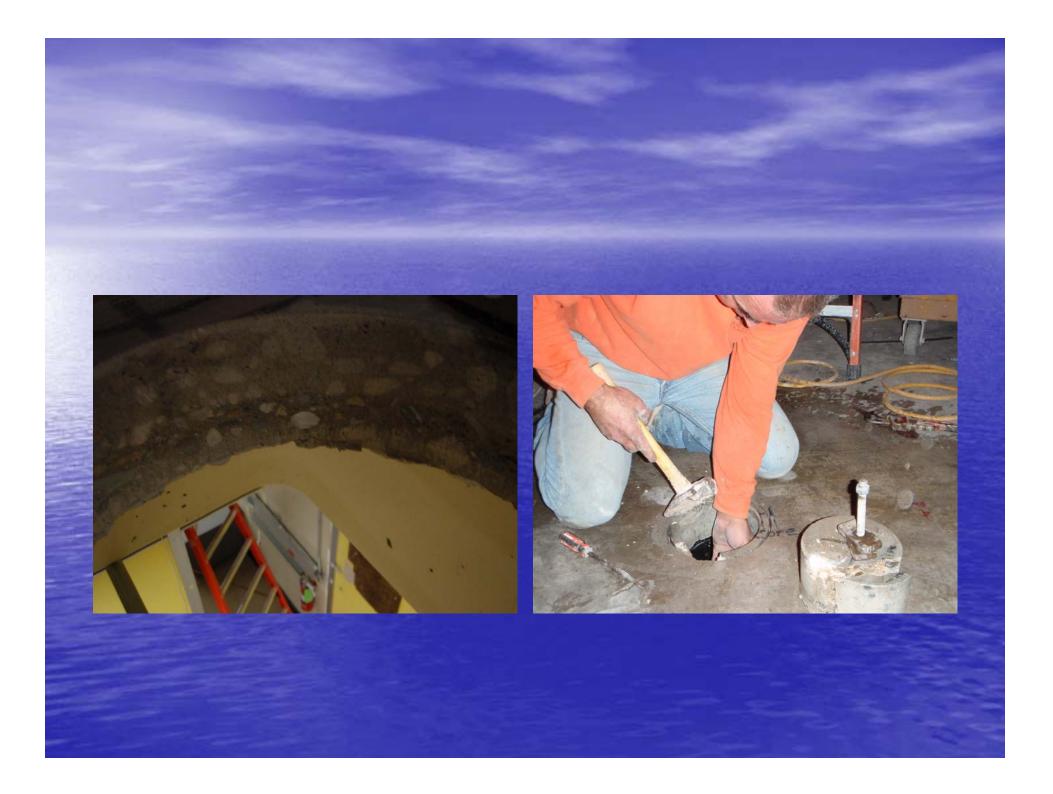

# Stem Cell II and Cage Wash 571 Biological Science Building Pre-bid conference February 10, 2010



### Staging area- parking lot #1



UCEN road





#### Third floor barricades



### Fourth Floor barricades





#### Sixth floor barricade

# Hazardous Demolition











# Unacceptable Demolition















#### Penthouse steel deck





## Southwest and Northwest shaft











# 7<sup>th</sup> floor penthouse





## 7<sup>th</sup> floor penthouse





## 7<sup>th</sup> floor penthouse









# **General Demolition**

#### Cold Rooms











# Occupied labs













#### Smith lab 2173-a,b,c,d plumbing removal









## Finkelstein lab 2175







#### Lab 2181







Acid waste lines will be removed. New floor drains will be installed for third floor equipment and autoclave room.

#### LAB 2159















## Third Floor



























Fourth Floor

#### 4111 LAB one week demolition one week replacement



#### WEST HOT DUCT

WEST COLD DUCT

4111 LAB north supply shaft













# Clegg lab 5160













## Cage wash rigging





# Footprint of new penthouse roof addition

7<sup>th</sup> floor penthouse cage wash addition approximately 1200sq. Ft.









## south

## North penthouse roof





## Cage wash









## Cage wash room