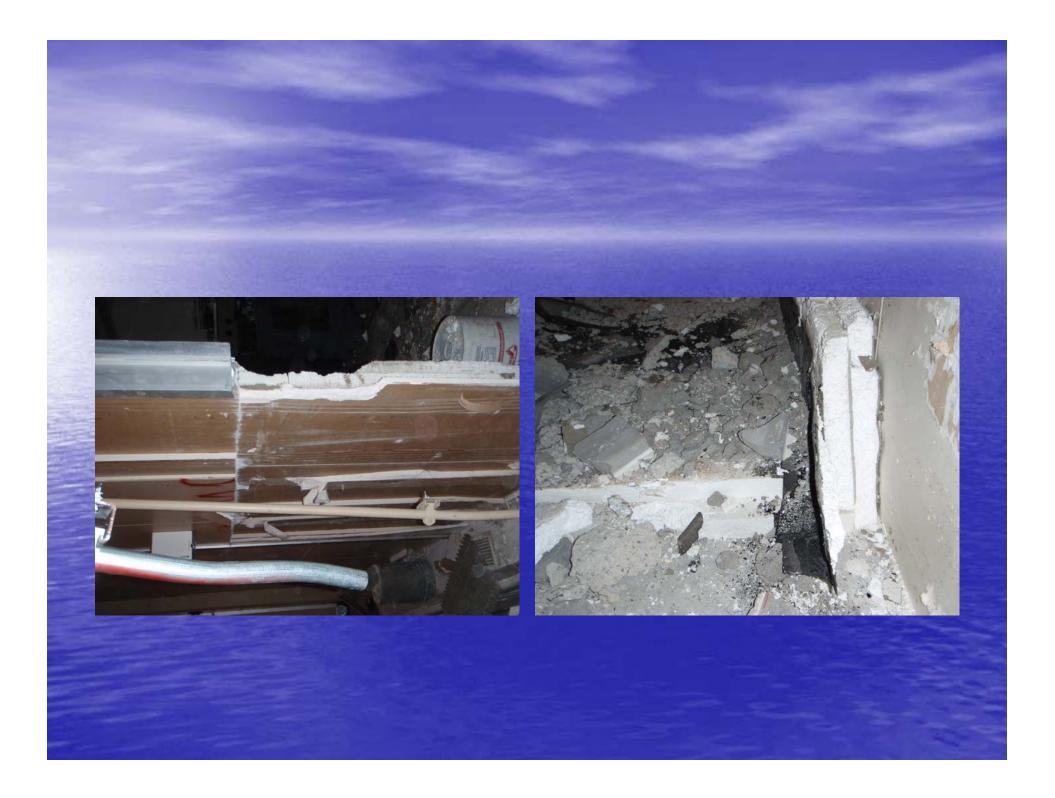

# Stem Cell II and Cage Wash 571 Biological Science Building Pre-bid conference February 10, 2010



### Staging area- parking lot #1



UCEN road





#### Third floor barricades



### Fourth Floor barricades





#### Sixth floor barricade

# Hazardous Demolition











# Unacceptable Demolition















#### Penthouse steel deck





## Southwest and Northwest shaft











# 7<sup>th</sup> floor penthouse





## 7<sup>th</sup> floor penthouse





## 7<sup>th</sup> floor penthouse









# **General Demolition**

#### Cold Rooms











# Occupied labs













#### Smith lab 2173-a,b,c,d plumbing removal









## Finkelstein lab 2175







#### Lab 2181







Acid waste lines will be removed. New floor drains will be installed for third floor equipment and autoclave room.

#### LAB 2159















## Third Floor



























Fourth Floor

#### 4111 LAB one week demolition one week replacement



#### WEST HOT DUCT

WEST COLD DUCT

4111 LAB north supply shaft













# Clegg lab 5160













## Cage wash rigging





# Footprint of new penthouse roof addition

7<sup>th</sup> floor penthouse cage wash addition approximately 1200sq. Ft.









## south

## North penthouse roof





## Cage wash









## Cage wash room